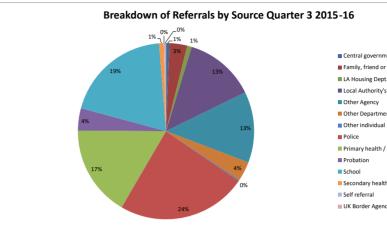

## Referrals - Quarter 3 2015-16 Summary

No of Referrals Quarter 3 2015-16 952

| Source of Referral                          | Total | Total % |
|---------------------------------------------|-------|---------|
| Central government agency                   | 6     | 0.6%    |
| Family, friend or neighbour                 | 31    | 3.3%    |
| LA Housing Dept. or Housing Association     | 8     | 0.8%    |
| Local Authority's own Social Services Dept. | 124   | 13.0%   |
| Other Agency                                | 124   | 13.0%   |
| Other Departments of own or other LA        | 34    | 3.6%    |
| Other individual                            | 2     | 0.2%    |
| Police                                      | 227   | 23.8%   |
| Primary health / Community health           | 159   | 16.7%   |
| Probation                                   | 39    | 4.1%    |
| School                                      | 186   | 19.5%   |
| Secondary health                            | 8     | 0.8%    |
| Self referral                               | 1     | 0.1%    |
| UK Border Agency                            | 3     | 0.3%    |
| Grand Total                                 | 952   | 100.0%  |

■ Police

■ Self referral ■ UK Border Agency