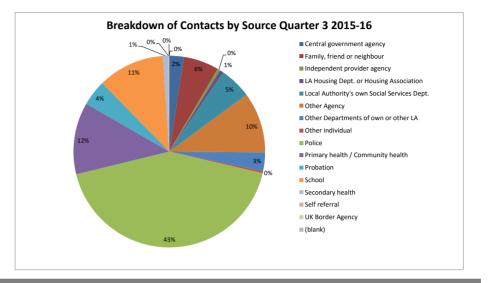

# Contacts - Quarter 3 2015-16 Summary

Total No of Contacts in Quarter 3 2015-2016 7,976

| Source of Contact                           | Total | Total % |
|---------------------------------------------|-------|---------|
| Central government agency                   | 197   | 2.5%    |
| Family, friend or neighbour                 | 475   | 6.0%    |
| Independent provider agency                 | 37    | 0.5%    |
| LA Housing Dept. or Housing Association     | 51    | 0.6%    |
| Local Authority's own Social Services Dept. | 428   | 5.4%    |
| Other Agency                                | 817   | 10.2%   |
| Other Departments of own or other LA        | 251   | 3.1%    |
| Other individual                            | 27    | 0.3%    |
| Police                                      | 3,395 | 42.6%   |
| Primary health / Community health           | 967   | 12.1%   |
| Probation                                   | 346   | 4.3%    |
| School                                      | 899   | 11.3%   |
| Secondary health                            | 67    | 0.8%    |
| Self referral                               | 12    | 0.2%    |
| UK Border Agency                            | 6     | 0.1%    |
| (blank)                                     | 1     | 0.0%    |
|                                             |       |         |

■ Police

■ Self referral ■ UK Border Agency