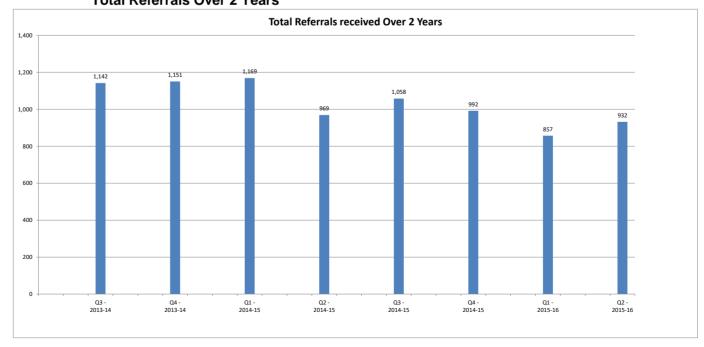

### **Total Referrals Over 2 Years**

| Month  | Month Total | Quarter      | Quarter Total |
|--------|-------------|--------------|---------------|
| Oct-13 | 406         |              |               |
| Nov-13 | 388         |              |               |
| Dec-13 | 348         | Q3 - 2013-14 | 1,147         |
| Jan-14 | 395         |              |               |
| Feb-14 | 385         |              |               |
| Mar-14 | 371         | Q4 - 2013-14 | 1,15          |
| Apr-14 | 339         |              |               |
| May-14 | 405         |              |               |
| Jun-14 | 425         | Q1 - 2014-15 | 1,169         |
| Jul-14 | 368         |              |               |
| Aug-14 | 256         |              |               |
| Sep-14 | 345         | Q2 - 2014-15 | 969           |
| Oct-14 | 371         |              |               |
| Nov-14 | 360         |              |               |
| Dec-14 | 327         | Q3 - 2014-15 | 1,058         |
| Jan-15 | 303         |              |               |
| Feb-15 | 335         |              |               |
| Mar-15 | 354         | Q4 - 2014-15 | 99            |
| Apr-15 | 253         |              |               |
| May-15 | 286         |              |               |
| Jun-15 | 318         | Q1 - 2015-16 | 85            |
| Jul-15 | 342         |              |               |
| Aug-15 | 340         |              |               |
| Sep-15 | 250         | Q2 - 2015-16 | 93            |
| Oct-15 | 257         |              |               |
| Nov-15 | 398         |              |               |
| Dec-15 | 297         | Q3 - 2015-16 | 957           |