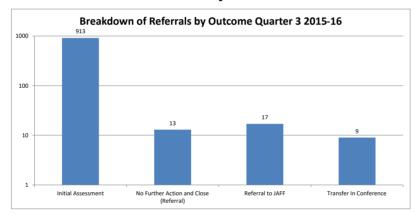

## Breakdown of Referrals by Outcome Quarter 3 2015-16

| ı | Grand Total                                                | 932 |  |
|---|------------------------------------------------------------|-----|--|
|   |                                                            |     |  |
| I | Referrals Started in Next quarter                          | 5   |  |
| ı | Referrals resulting from Contacts in previous Quarter      | 3   |  |
| ı | Total Referrals resulting from Contacts in Current quarter | 95/ |  |

Referrals Started in Next quarter Referrals resulting from Contacts in previous Quarter Total Referrals resulting from Contacts in Current quarter