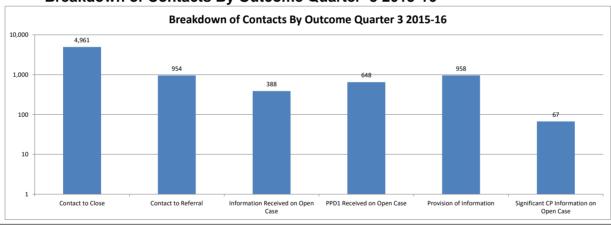

### Contact Outcome 4,961 954 62.2% 12.0% 4.9% Contact to Close Contact to Referral Information Received on Open Case 8.1% 12.0% PPD1 Received on Open Case Provision of Information Significant CP Information on Open Case

## Breakdown of Contacts By Outcome Quarter 3 2015-16

| Month  | Month Total | Quarter      | Quarter Total |
|--------|-------------|--------------|---------------|
| Oct-13 | 2,270       |              |               |
| Nov-13 | 2,014       |              |               |
| Dec-13 | 1,789       | Q3 - 2013-14 | 6,073         |
| Jan-14 | 2,040       |              |               |
| Feb-14 | 2,199       |              |               |
| Mar-14 | 2,087       | Q4 - 2013-14 | 6,326         |
| Apr-14 | 1,995       |              |               |
| May-14 | 2,074       |              |               |
| Jun-14 | 2,360       | Q1 - 2014-15 | 6,429         |
| Jul-14 | 2,397       |              |               |
| Aug-14 | 2,080       |              |               |
| Sep-14 | 2,560       | Q2 - 2014-15 | 7,037         |
| Oct-14 | 2,688       |              |               |
| Nov-14 | 2,487       |              |               |
| Dec-14 | 2,245       | Q3 - 2014-15 | 7,420         |
| Jan-15 | 2,656       |              |               |
| Feb-15 | 2,329       |              |               |
| Mar-15 | 2,554       | Q4 - 2014-15 | 7,539         |
| Apr-15 | 2,274       |              |               |
| May-15 | 2,460       |              |               |
| Jun-15 | 2,797       | Q1 - 2015-16 | 7,531         |
| Jul-15 | 2,566       |              |               |
| Aug-15 | 2,016       |              |               |
| Sep-15 | 2,698       | Q2 - 2015-16 | 7,280         |
| Oct-15 | 2,614       |              |               |
| Nov-15 | 3,096       |              |               |
| Dec-15 | 2,266       | Q3 - 2015-16 | 7,976         |