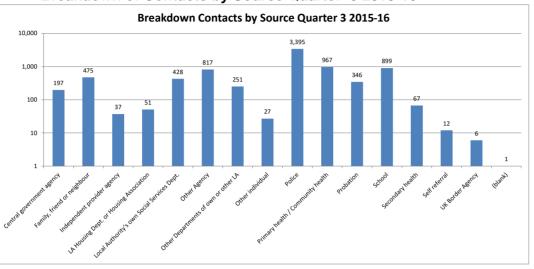

# Contacts - Quarter 3 2015-16 Summary

Total No of Contacts in Quarter 3 2015-2016 7,976

| Source of Contact                           | Total | Total % |
|---------------------------------------------|-------|---------|
| Central government agency                   | 197   | 2.5%    |
| Family, friend or neighbour                 | 475   | 6.0%    |
| Independent provider agency                 | 37    | 0.5%    |
| LA Housing Dept. or Housing Association     | 51    | 0.6%    |
| Local Authority's own Social Services Dept. | 428   | 5.4%    |
| Other Agency                                | 817   | 10.2%   |
| Other Departments of own or other LA        | 251   | 3.1%    |
| Other individual                            | 27    | 0.3%    |
| Police                                      | 3,395 | 42.6%   |
| Primary health / Community health           | 967   | 12.1%   |
| Probation                                   | 346   | 4.3%    |
| School                                      | 899   | 11.3%   |
| Secondary health                            | 67    | 0.8%    |
| Self referral                               | 12    | 0.2%    |
| UK Border Agency                            | 6     | 0.1%    |
| (blank)                                     | 1     | 0.0%    |
|                                             |       |         |