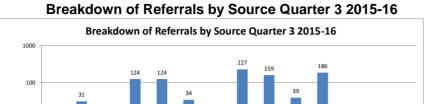

## Referrals - Quarter 3 2015-16 Summary

No of Referrals Quarter 3 2015-16 952

| Source of Referral                          | Total | Total % |
|---------------------------------------------|-------|---------|
| Central government agency                   | 6     | 0.6%    |
| Family, friend or neighbour                 | 31    | 3.3%    |
| LA Housing Dept. or Housing Association     | 8     | 0.8%    |
| Local Authority's own Social Services Dept. | 124   | 13.0%   |
| Other Agency                                | 124   | 13.0%   |
| Other Departments of own or other LA        | 34    | 3.6%    |
| Other individual                            | 2     | 0.2%    |
| Police                                      | 227   | 23.8%   |
| Primary health / Community health           | 159   | 16.7%   |
| Probation                                   | 39    | 4.1%    |
| School                                      | 186   | 19.5%   |
| Secondary health                            | 8     | 0.8%    |
| Self referral                               | 1     | 0.1%    |
| UK Border Agency                            | 3     | 0.3%    |
| Grand Total                                 | 952   | 100.0%  |