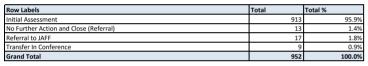

## Breakdown of Referrals by Outcome Quarter 3 2015-16

| ı | Grand Total                                                | 932 |  |
|---|------------------------------------------------------------|-----|--|
|   |                                                            |     |  |
| I | Referrals Started in Next quarter                          | 5   |  |
| ı | Referrals resulting from Contacts in previous Quarter      | 3   |  |
| ı | Total Referrals resulting from Contacts in Current quarter | 95/ |  |

Referrals Started in Next quarter Referrals resulting from Contacts in previous Quarter Total Referrals resulting from Contacts in Current quarter