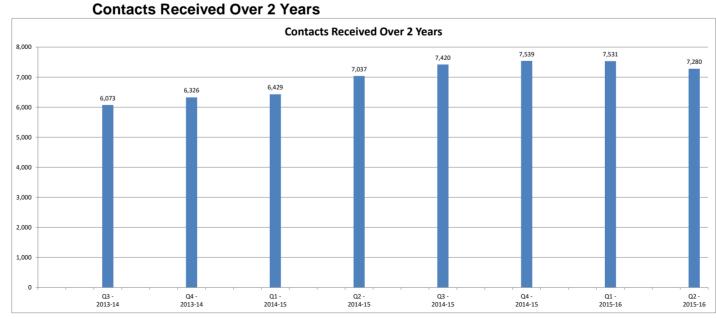

## Breakdown of Contacts By Outcome Quarter 3 2015-16

| Month  | Month Total | Quarter      | Quarter Total |
|--------|-------------|--------------|---------------|
| Oct-13 | 2,270       |              |               |
| Nov-13 | 2,014       |              |               |
| Dec-13 | 1,789       | Q3 - 2013-14 | 6,073         |
| Jan-14 | 2,040       |              |               |
| Feb-14 | 2,199       |              |               |
| Mar-14 | 2,087       | Q4 - 2013-14 | 6,326         |
| Apr-14 | 1,995       |              |               |
| May-14 | 2,074       |              |               |
| Jun-14 | 2,360       | Q1 - 2014-15 | 6,429         |
| Jul-14 | 2,397       |              |               |
| Aug-14 | 2,080       |              |               |
| Sep-14 | 2,560       | Q2 - 2014-15 | 7,037         |
| Oct-14 | 2,688       |              |               |
| Nov-14 | 2,487       |              |               |
| Dec-14 | 2,245       | Q3 - 2014-15 | 7,420         |
| Jan-15 | 2,656       |              |               |
| Feb-15 | 2,329       |              |               |
| Mar-15 | 2,554       | Q4 - 2014-15 | 7,539         |
| Apr-15 | 2,274       |              |               |
| May-15 | 2,460       |              |               |
| Jun-15 | 2,797       | Q1 - 2015-16 | 7,531         |
| Jul-15 | 2,566       |              |               |
| Aug-15 | 2,016       |              |               |
| Sep-15 | 2,698       | Q2 - 2015-16 | 7,280         |
| Oct-15 | 2,614       |              |               |
| Nov-15 | 3,096       |              |               |
| Dec-15 | 2,266       | Q3 - 2015-16 | 7,976         |